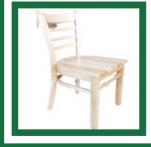

#### STUDENT HOUSING PROJECTS

Our designs are custom made according to the client's specifications, and can be supplied via mail order. We use a variety of materials, from oak, ash and MDF to local woods, metals and many more.