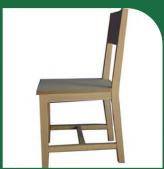

#### STUDENT HOUSING PROJECTS

Our designs are custom made according to the client's specifications, and can be supplied via mail order. We use a variety of materials, from oak, ash and MDF to local woods, metals and many more.

# SOME OF OUR PROJECTS (STUDENT HOUSING)

- The Lofts / Morgantown
- North Carolina Central University
- Southeastern Louisiana University
- Syracuse University
- Williams Baptist University
- Mid-Plains College
- Barton Country Comm. College 245
- Hutchinson Comm. College
- Wayne State College
- Bethany College
- Mcpherson College